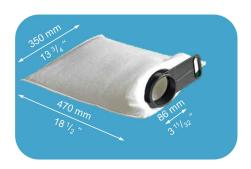

## 802138 Filter Bag for Fountain System No. 23

Predominantly used on Technotrans beta C + D circulation systems Heidelberg part-no. L6.187.2125/01 length 470mm, width 350mm, opening 86mm.