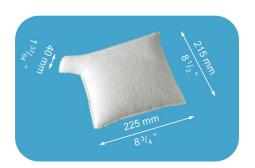

## 802137 Filter Bag for Fountain System No. 6

For Technotrans Alpha D circulation systems fitted to Heidelberg, Komori, manroland and various other presses. Also suitable in Baldwin units with similar neck fitting (approx. 25mm).

Length 225mm, width 215mm