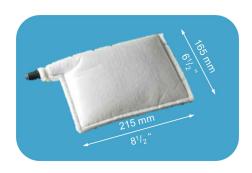

### 802140 Filter Bag for Fountain System No. 1

With 12mm-hose (see picture)

For Royse systems. Also suitable for many presses of Heidelberg, Komori and manroland where a 12mm-hose fits on return-flow.

Length 215mm, width 165mm