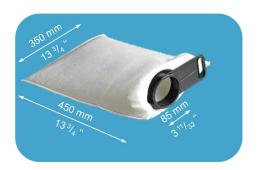

### 802139 Filter Bag for Fountain System No. 28

Predominantly used on Technotrans beta circulation systems (part-no. 137275082)

Similar to 802138: But smaller diameter of fitting and smaller bag:

length 450mm, width 350mm, opening 85mm