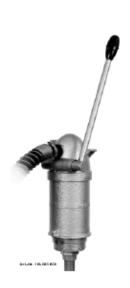

## alternatively for aqueous media:

Part number 806132 with suction tube from plastics

Part number: 801480 including hose set, conductive, 1.5 m

DN 19 x 4 with outlet bend AK 20 and

## buckling protection spring

- 🔇 capacity ca. 0.25 l/stroke
- single-acting

suction tube for diving depth 840 m drum thread M 64 x 4 and G2"