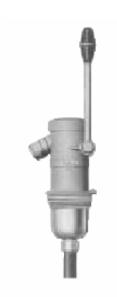

## Suitable for all Böttcher Printing Chemicals (Flash Point 21 – 100°C) and Böttcherin IPA

Part number: 801631 including hose set, black conductive hose 1.5 m

DN 19 x 4 with outlet bend AK 20

- 🔇 capacity ca. 0.1 l/stroke
- single-acting
- suction tube for diving depth 935 mm
- drum thread G2"
- with siphon effect