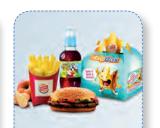

VitaWash Combi may also be used for cleaning when printing with hybrid inks. Applicable especially in food packaging printing.

- flash point > 62 °C
- water miscible, free of aromatics, corrosion inhibited
- good dissolving power of UV drying and conventional inks
- also usable for cleaning hybrid inks from rollers and blankets
- good chemical compatibility with printing rollers for conventional inks and dual purpose printing
- onot suitable for 100 % UV roller qualities (EPDM)
- may attack non baked positive plates spot check required before use

Follow the automatic washing system manufacturers' operating instructions. If manual cleaning with a hand rag, wear protective gloves during application, follow all press safety instructions.

VitaWash Combi is certificated by ISEGA, intended use provided, it is therefore appropriate for the application in the food packaging printing.