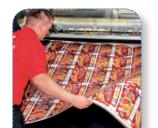

We recommend setting the washing system to optimise the cleaning cycle and VitaWash Combi performance. In case of manual cleaning, use VitaWash Combi undiluted. Apply the wash to the blanket or roller, then finally rinse with water until all ink and cleaning agent residues have been removed.

Follow the automatic washing system manufacturers' operating instructions. If manual cleaning with a hand rag, wear protective gloves during application, follow all press safety instructions.

VitaWash Combi is certificated by ISEGA, intended use provided, it is therefore appropriate for the application in the food packaging printing.