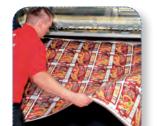

## **Cleaning Agent for Rollers and Blankets**

Cleaning agent for cleaning printing blankets and rollers. Applicable particularly in food packaging printing. It is suitable for both manual cleaning and for use in automatic roller and blanket washing units in sheet-fed printing.

We recommend setting the washing system to optimise the cleaning cycle and VitaWash S performance. In case of manual cleaning, use VitaWash S undiluted or mixed with water. Apply the wash to the blanket or roller and then finally rinse with water until all ink and cleaning agent residues have been removed.

Follow the automatic washing system manufacturers' operating instructions. If manual cleaning with a hand rag, wear protective gloves during application, follow all press safety instructions.

VitaWash S meets the test criteria of the machine manufacturers. It is approved by the ISEGA, intended use provided, VitaWash S is therefore appropriate for the application in the food packaging printing.